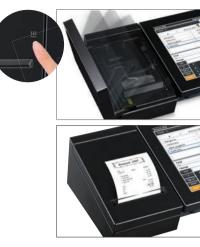

#### A sophisticated, elegant design.

A stylish shape featuring simple straight lines and use of an attractive glossy material for the front panel frame and printer cover result in a tasteful design that harmonizes with store interiors.

#### All-in-one product design for superb functionality.

The terminal is compact and is equipped with a high-speed printer and pop-up customer display with an easy adjustable tablet operator display. The result is a space-saving, fully integrated design that provides excellent functionality.

#### Specifications that offer a variety of installation options.

The terminal's small footprint is ideal for retailers looking to maximize counter space allowing it to be installed in various locations and adaptable to changes in the store's layout.