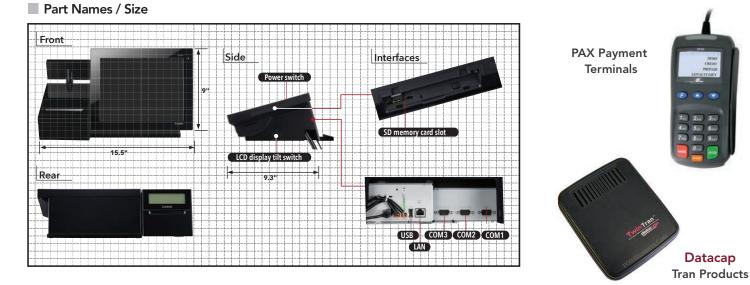

## Product Specifications

| Model                       | V-R200               |                                                                                                         |   |  |  |  |  |
|-----------------------------|----------------------|---------------------------------------------------------------------------------------------------------|---|--|--|--|--|
| Software                    | Platform             | Android™ 4.2.2                                                                                          |   |  |  |  |  |
| CPU                         | 1.5 GHz dual-core    |                                                                                                         |   |  |  |  |  |
| Memory                      | RAM                  | 1 GB                                                                                                    |   |  |  |  |  |
|                             | Flash ROM            | 16 GB                                                                                                   |   |  |  |  |  |
| Displays                    | Main display         | 10.4-inch touch panel<br>(800 x 600 pixels)<br>TFT color liquid crystal display<br>Power tilt mechanism |   |  |  |  |  |
|                             | Sub-display          | 20-character, 2-line liquid crystal display                                                             |   |  |  |  |  |
|                             |                      | Rotating pop-up                                                                                         |   |  |  |  |  |
| Printer                     | Printing method      | 1-sheet thermal printer                                                                                 |   |  |  |  |  |
|                             | Print speed          | Max. 120 mm/sec.                                                                                        |   |  |  |  |  |
|                             | Paper roll           | 80 mm or 58 mm thermal recording paper                                                                  |   |  |  |  |  |
|                             | Paper loading method | Drop-in paper loading                                                                                   |   |  |  |  |  |
| Interfaces                  | Rear of display      | COM ports                                                                                               | 3 |  |  |  |  |
|                             |                      | Drawer ports                                                                                            | 2 |  |  |  |  |
|                             |                      | LAN port                                                                                                | 1 |  |  |  |  |
|                             |                      | USB (host) port                                                                                         | 1 |  |  |  |  |
|                             | Side of display      | SD/SDHC memory card slot                                                                                | 1 |  |  |  |  |
| Memory protection           | Battery              | Nickel-hydrogen rechargeable battery                                                                    |   |  |  |  |  |
|                             | Memory retention     | Stored in flash ROM after one hour                                                                      |   |  |  |  |  |
| Power supply                |                      | AC 120 V ± 10 V, 50/60 Hz                                                                               |   |  |  |  |  |
| Power consumption           |                      | During operation: Approx. 18W<br>In standby mode: Approx. 12W                                           |   |  |  |  |  |
| External dimensions (WxDxH) |                      | 15.5"(W) × 9.3"(D) × 9"(H)<br>(Max. tilt, not including protruding parts)                               |   |  |  |  |  |
| Weight                      |                      | Approx. 11 lbs                                                                                          |   |  |  |  |  |

### Electronic Payment Options

The V-R200 offers electronic payment options; PAX and Datacap payment devices. Store owners have a variety of options available to them including credit, debit, gift, EBT, loyalty and EMV card transactions. The electronic payment interface on the V-R200 gives the retailer the opportunity to choose their desired processor through the Datacap and PAX hardware. All card swiping or insertion is done through the Datacap or PAX devices and not through the V-R200.