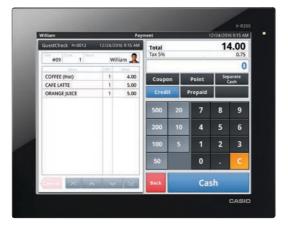

## The highly legible, easy-to-use touch panel supports efficient customer check-out.

#### Intuitive Touch Panel LCD

The main display is a 10.4-inch touch panel LCD. A highly sensitive touch panel supports high-speed operation. The display delivers quick response time for fast check-outs so customers aren't kept waiting even during peak sales periods.