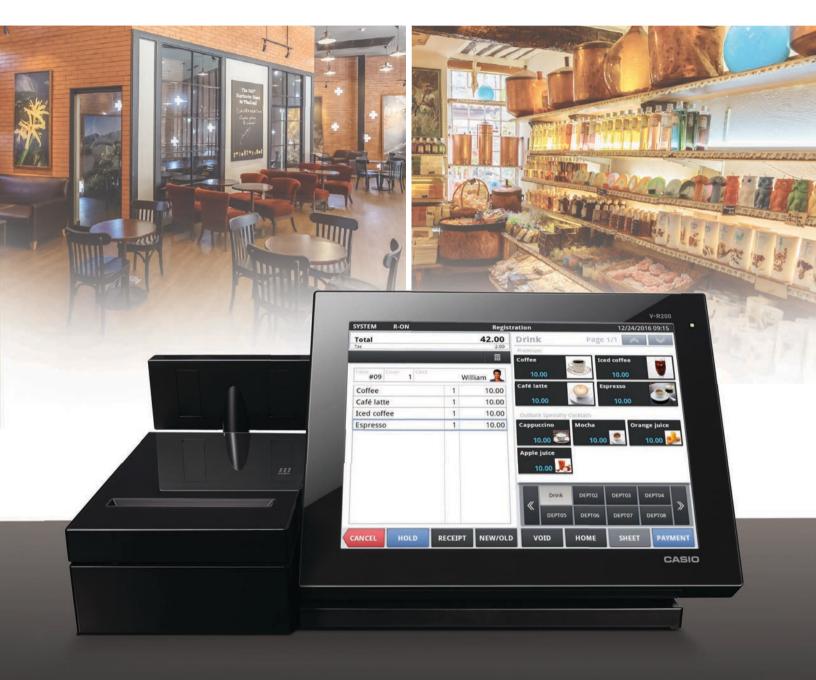

# V-R200

Built on the Android™ Platform 10.4-inch Touch Screen Business Terminal

An all-in-one POS terminal that combines a sophisticated hardware design with a full range of capabilities

|                                                                                                                                                                                                                                                                                                                                                                                                                                                                                                                                                                                                                                                                                                                                                                                                                                                                                                                                                                                                                                                                                                                                                                                                                                                                                                                                                                                                                                                                                                                                                                                                                                                                                                                                                                                                                                                                                                                                                                                                                                                                                                                                | Richa   | rd MGR           |     |                      | Regi     | istration           |              | 12                   | /24/16 9:06 PM |
|--------------------------------------------------------------------------------------------------------------------------------------------------------------------------------------------------------------------------------------------------------------------------------------------------------------------------------------------------------------------------------------------------------------------------------------------------------------------------------------------------------------------------------------------------------------------------------------------------------------------------------------------------------------------------------------------------------------------------------------------------------------------------------------------------------------------------------------------------------------------------------------------------------------------------------------------------------------------------------------------------------------------------------------------------------------------------------------------------------------------------------------------------------------------------------------------------------------------------------------------------------------------------------------------------------------------------------------------------------------------------------------------------------------------------------------------------------------------------------------------------------------------------------------------------------------------------------------------------------------------------------------------------------------------------------------------------------------------------------------------------------------------------------------------------------------------------------------------------------------------------------------------------------------------------------------------------------------------------------------------------------------------------------------------------------------------------------------------------------------------------------|---------|------------------|-----|----------------------|----------|---------------------|--------------|----------------------|----------------|
|                                                                                                                                                                                                                                                                                                                                                                                                                                                                                                                                                                                                                                                                                                                                                                                                                                                                                                                                                                                                                                                                                                                                                                                                                                                                                                                                                                                                                                                                                                                                                                                                                                                                                                                                                                                                                                                                                                                                                                                                                                                                                                                                | Che     | Check No.        |     |                      | Bowl     |                     | Page 1/1 🔊 😒 |                      |                |
|                                                                                                                                                                                                                                                                                                                                                                                                                                                                                                                                                                                                                                                                                                                                                                                                                                                                                                                                                                                                                                                                                                                                                                                                                                                                                                                                                                                                                                                                                                                                                                                                                                                                                                                                                                                                                                                                                                                                                                                                                                                                                                                                | Telev   | #                | 1   | Richard              |          | Clam rice<br>8.00   |              | Bamboo 1             | shoot rice     |
|                                                                                                                                                                                                                                                                                                                                                                                                                                                                                                                                                                                                                                                                                                                                                                                                                                                                                                                                                                                                                                                                                                                                                                                                                                                                                                                                                                                                                                                                                                                                                                                                                                                                                                                                                                                                                                                                                                                                                                                                                                                                                                                                |         | ognese<br>bonara |     | 1                    | 10.00    | Seaweed m           | eal          | Tuna rice            | _              |
|                                                                                                                                                                                                                                                                                                                                                                                                                                                                                                                                                                                                                                                                                                                                                                                                                                                                                                                                                                                                                                                                                                                                                                                                                                                                                                                                                                                                                                                                                                                                                                                                                                                                                                                                                                                                                                                                                                                                                                                                                                                                                                                                |         | t spaghe         | tti | 1                    | 8.00     | 10.00               |              | 10.00                |                |
|                                                                                                                                                                                                                                                                                                                                                                                                                                                                                                                                                                                                                                                                                                                                                                                                                                                                                                                                                                                                                                                                                                                                                                                                                                                                                                                                                                                                                                                                                                                                                                                                                                                                                                                                                                                                                                                                                                                                                                                                                                                                                                                                |         | Clam rice 1 8.00 |     | Scallops cooked rice |          | Broad bean rice     |              |                      |                |
|                                                                                                                                                                                                                                                                                                                                                                                                                                                                                                                                                                                                                                                                                                                                                                                                                                                                                                                                                                                                                                                                                                                                                                                                                                                                                                                                                                                                                                                                                                                                                                                                                                                                                                                                                                                                                                                                                                                                                                                                                                                                                                                                |         |                  | _   |                      |          | 10.00               |              | 10.00                |                |
|                                                                                                                                                                                                                                                                                                                                                                                                                                                                                                                                                                                                                                                                                                                                                                                                                                                                                                                                                                                                                                                                                                                                                                                                                                                                                                                                                                                                                                                                                                                                                                                                                                                                                                                                                                                                                                                                                                                                                                                                                                                                                                                                | 1       | _                |     | 1-1-                 |          | <b>Rice oysters</b> |              | Durdock chicken rice |                |
| tomar in 1                                                                                                                                                                                                                                                                                                                                                                                                                                                                                                                                                                                                                                                                                                                                                                                                                                                                                                                                                                                                                                                                                                                                                                                                                                                                                                                                                                                                                                                                                                                                                                                                                                                                                                                                                                                                                                                                                                                                                                                                                                                                                                                     | Total   | _                |     |                      | 39.60    | 15.00               |              |                      |                |
| And a second sec | Change  |                  |     |                      | 0.00     | Mix the pork        | rice         | Shrimp co            | oked rice      |
| All Annual Annua | Void    |                  | _   |                      | 0.00     | 18.00               |              | 18.00                |                |
| 4 Mi (0, 0)<br>30, 600<br>31, 600                                                                                                                                                                                                                                                                                                                                                                                                                                                                                                                                                                                                                                                                                                                                                                                                                                                                                                                                                                                                                                                                                                                                                                                                                                                                                                                                                                                                                                                                                                                                                                                                                                                                                                                                                                                                                                                                                                                                                                                                                                                                                              | ×       | 7                | 8   | 9                    | Charge   | DEPTOT              | Main         | Side                 | Salad          |
|                                                                                                                                                                                                                                                                                                                                                                                                                                                                                                                                                                                                                                                                                                                                                                                                                                                                                                                                                                                                                                                                                                                                                                                                                                                                                                                                                                                                                                                                                                                                                                                                                                                                                                                                                                                                                                                                                                                                                                                                                                                                                                                                | Sign on | 4                | 5   | 6                    | Subtotal | & Soup              | Pasta        | rizza                | Book >         |
|                                                                                                                                                                                                                                                                                                                                                                                                                                                                                                                                                                                                                                                                                                                                                                                                                                                                                                                                                                                                                                                                                                                                                                                                                                                                                                                                                                                                                                                                                                                                                                                                                                                                                                                                                                                                                                                                                                                                                                                                                                                                                                                                | Mode    | 1                | 2   | 3                    |          | Credit              | Hold         | Receipt              | NS             |
|                                                                                                                                                                                                                                                                                                                                                                                                                                                                                                                                                                                                                                                                                                                                                                                                                                                                                                                                                                                                                                                                                                                                                                                                                                                                                                                                                                                                                                                                                                                                                                                                                                                                                                                                                                                                                                                                                                                                                                                                                                                                                                                                | Clear   | 0                | 00  |                      | Cash     | New/Old             | Table        | Covers               | Others         |
|                                                                                                                                                                                                                                                                                                                                                                                                                                                                                                                                                                                                                                                                                                                                                                                                                                                                                                                                                                                                                                                                                                                                                                                                                                                                                                                                                                                                                                                                                                                                                                                                                                                                                                                                                                                                                                                                                                                                                                                                                                                                                                                                |         |                  |     |                      |          |                     | TURING       | COVERS               | Contests -     |

Advanced capabilities and a high-grade design in a single POS terminal

# **STYLISH DESIGN**

# Blends in harmoniously with sophisticated interiors

## A highly refined, stylish design that embodies advancement