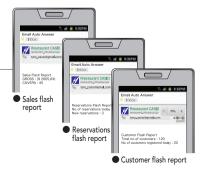

# E-mail Controller E-mail Remote Operation

## Check the sales results even when away from the business!

Reports can be sent upon executing the daily close automatically to an e-mail address or multiple e-mail addresses in PDF format for owners review and records. These automated nightly closes eliminates the need of human intervention and ensures that the correct people are receiving the necessary report data properly and timely.